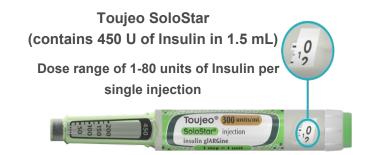

## **TOUJEO (INSULIN GLARGINE 300 U/ML)**

Toujeo SoloStar pre-filled pen contains 450 Units in 1.5 mL Toujeo DoubleStar pre-filled pen contains 900 Units in 3 mL

## Important information during the initial weeks when prescribed Toujeo

- Insulin glargine 300 U/mL (Toujeo) and insulin glargine 100 U/mL are **not bioequivalent and are therefore not directly interchangeable.** 
  - **Dose adjustment may be required** (this means the drugs are not the same and you must not switch between them without adjusting the dose by your healthcare provider).
- The switch between insulin therapies should only be done when prescribed by your healthcare provider. The dose recommended by your healthcare provider should always be followed.
- Your blood glucose needs to be monitored closely during the switch and the initial weeks thereafter.
- Insulin glargine 300 U/mL is available in two different presentations:

The dose increment in Toujeo SoloStar is 1 U

The dose increment in Toujeo DoubleStar is 2 U

The dose delivered is the one shown in the dose window.

Please consult your healthcare professional for further information.