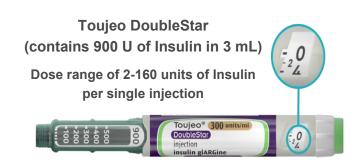

## **TOUJEO (INSULIN GLARGINE 300 U/ML)**

Toujeo SoloStar pre-filled pen contains 450 Units in 1.5 mL Toujeo DoubleStar pre-filled pen contains 900 Units in 3 mL

## Important information during the initial weeks when prescribed Toujeo

- Insulin glargine 300 U/mL (Toujeo) and insulin glargine 100 U/mL are **not bioequivalent and are therefore not directly interchangeable.** 
  - **Dose adjustment may be required** (this means the drugs are not the same and you must not switch between them without adjusting the dose by your healthcare provider).
- The switch between insulin therapies should only be done when prescribed by your healthcare provider. The dose recommended by your healthcare provider should always be followed.
- Your blood glucose needs to be monitored closely during the switch and the initial weeks thereafter.
- Insulin glargine 300 U/mL is available in two different presentations:

The dose increment in Toujeo SoloStar is 1 U

The dose increment in Toujeo DoubleStar is 2 U

The dose delivered is the one shown in the dose window.

Please consult your healthcare professional for further information.